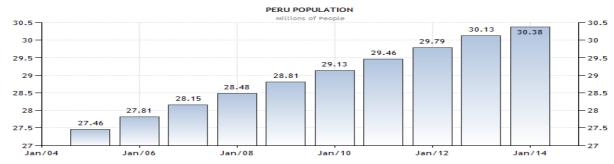

#### DEMOGRAPHICS

THE POPULATION OF PETZU IS 30,911,183.

THE TZELIGIONS IN PETZU ATZE...
BUDDISM, ISLAM, SEAX WICA& BAHA I FAITH.

SOME ETHNIC GTZOUPS IN PETZU ATZE... FUTZOPEAN, AMETZINDIAN, SPANIATZDS, JAPANESE & AMETZICANS.