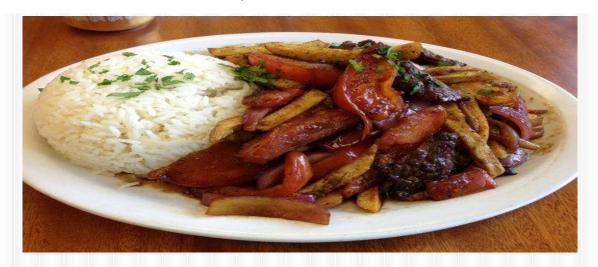

## LOMO SALTADO...

THE MACT PAPULAD FOAD IN DEDUK I AMA CALTADA MADE OF CLICED REFE CTID-EDIED WITH DED ANIANK TOMATAEK YELLOW PETZUVIAN CHILIES SOY SAUCE, VINEGATZAND CILANTIZO.